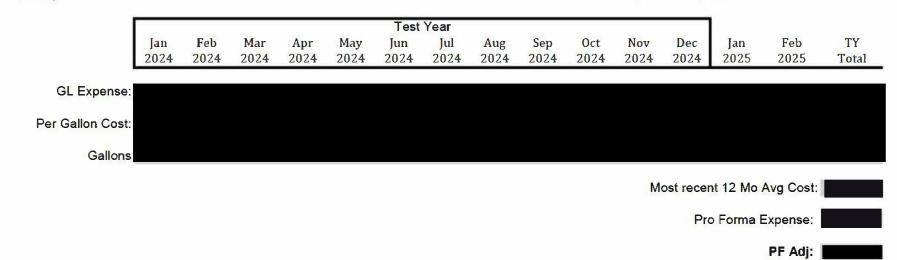

# Torre Refuse & Recycling Tariff #8 Fuel Cost Analysis

Torre Refuse & Recycling Tariff #7

List of Restating and Pro Forma Adjustments

Reference

**Restating Adustments** 