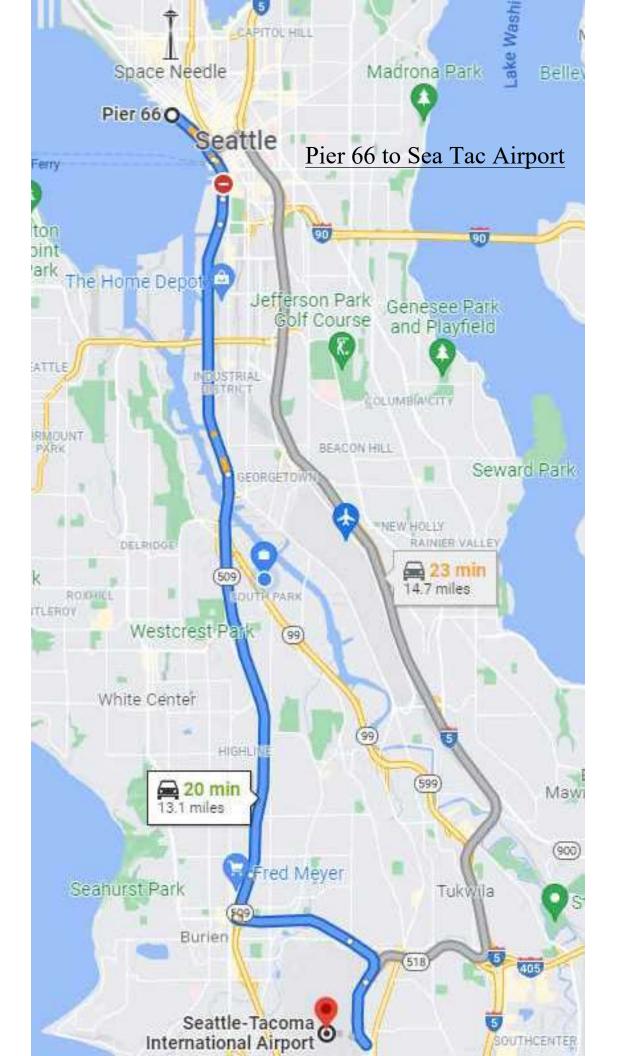

## Google Maps Pier 66, Alaskan Way, Seattle, WA to Seattle-Tacoma Drive 13.1 miles, 20 min International Airport

Pier 66 2209 Alaskan Way, Seattle, WA 98121

Get on Hwy 99 S/WA-99 S from Alaskan Way

| 1                                                                                                                                                | -  | 6 min (1.6 mi)<br>Head southeast on Alaskan Way/Elliott Bay Trail<br>Continue to follow Alaskan Way<br>Pass by Seattle Marriott Waterfront (on the left) |  |  |  |
|--------------------------------------------------------------------------------------------------------------------------------------------------|----|----------------------------------------------------------------------------------------------------------------------------------------------------------|--|--|--|
| ۲                                                                                                                                                | 2. | 0.7 mi<br>Turn left toward Railroad Way S                                                                                                                |  |  |  |
| ↑                                                                                                                                                | 3. | 210 ft<br>Continue onto Railroad Way S                                                                                                                   |  |  |  |
| r                                                                                                                                                | 4. | 0.2 mi<br>Turn right toward Alaskan Way S                                                                                                                |  |  |  |
| 5                                                                                                                                                | 5. | 108 ft<br>Slight left onto Alaskan Way S                                                                                                                 |  |  |  |
| ≮                                                                                                                                                | 6. | 0.3 mi<br>Take the ramp on the left onto Hwy 99 S/WA-99<br>S                                                                                             |  |  |  |
| 0.3 mi<br>Continue on Hwy 99 S/WA-99 S. Take WA-509 S to Airport<br>Expressway in SeaTac. Take the exit toward Sea -Tac<br>Airport from WA-518 E |    |                                                                                                                                                          |  |  |  |
| ⋧                                                                                                                                                | 7. | 13 min (10.7 mi)<br>Merge onto Hwy 99 S/WA-99 S                                                                                                          |  |  |  |
| 7                                                                                                                                                | 8. | 3.1 mi<br>Use the right 3 lanes to turn slightly right onto<br>WA-509 S                                                                                  |  |  |  |

- 5.0 mi
   9. Take the WA-518 exit toward I-5/Burien/Sea-Tac Airport
- 0.5 mi
- ← 10. Turn left onto WA-518 E
   207 ft
- ← 11. Keep left to stay on WA-518 E
  - 1.4 mi
- 12. Take the exit toward Sea -Tac Airport

0.7 mi

#### ↑ 13. Continue onto Airport Expressway

1 min (0.8 mi)

Seattle-Tacoma International Airport 17801 International Blvd, Seattle, WA 98158