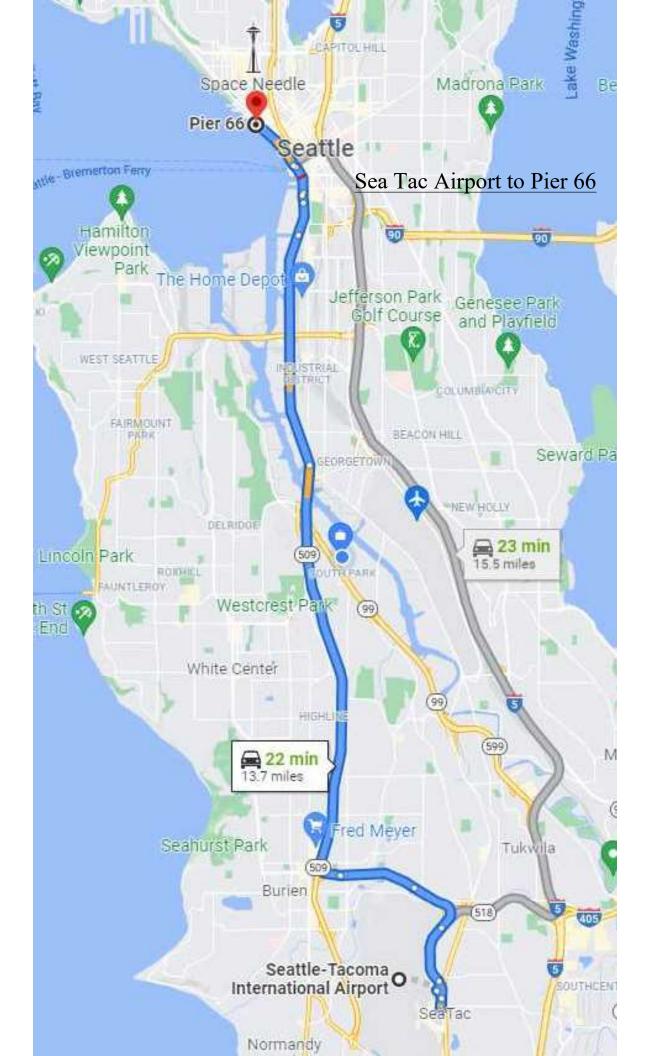

## Google Maps Seattle-Tacoma International Airport to Pier 66, Alaskan Way, Seattle, WA

Drive 13.7 miles, 23 min

Seattle-Tacoma International Airport 17801 International Blvd, Seattle, WA 98158

### Get on WA-518 W from Airport Expressway

| 1               | 1.             | 5 min (2.3<br>Head southeast on Airport Expressway toward<br>Departures Dr                                                                                                                                                                                                                                                                       |                             |
|-----------------|----------------|--------------------------------------------------------------------------------------------------------------------------------------------------------------------------------------------------------------------------------------------------------------------------------------------------------------------------------------------------|-----------------------------|
|                 |                | 5                                                                                                                                                                                                                                                                                                                                                | 6 f                         |
| $\mathbf{c}$    | 2.             | Use the left lane to keep left                                                                                                                                                                                                                                                                                                                   |                             |
|                 |                | 0.1                                                                                                                                                                                                                                                                                                                                              | m                           |
| 5               | 3.             | Keep left                                                                                                                                                                                                                                                                                                                                        |                             |
|                 |                | 0.5                                                                                                                                                                                                                                                                                                                                              | 5 mi                        |
| 5               | 4.             | Slight left onto Airport Expressway                                                                                                                                                                                                                                                                                                              |                             |
|                 |                | 0.8                                                                                                                                                                                                                                                                                                                                              | 3 mi                        |
| ۶               | 5.             | Keep left at the fork, follow signs for WA-518                                                                                                                                                                                                                                                                                                   |                             |
|                 |                | W/WA-509/Burien and merge onto WA-518 W                                                                                                                                                                                                                                                                                                          |                             |
|                 |                |                                                                                                                                                                                                                                                                                                                                                  |                             |
| ako             |                |                                                                                                                                                                                                                                                                                                                                                  |                             |
|                 |                | 0.8<br>-509 N and Hwy 99 N to Alaskan Way S in Seatt<br>Alaskan Way S exit from Hwy 99 N<br>13 min (10.2                                                                                                                                                                                                                                         | le.                         |
|                 |                | -509 N and Hwy 99 N to Alaskan Way S in Seatt<br>Alaskan Way S exit from Hwy 99 N                                                                                                                                                                                                                                                                |                             |
| āke<br>★        | the            | -509 N and Hwy 99 N to Alaskan Way S in Seatt<br>Alaskan Way S exit from Hwy 99 N<br>13 min (10.2<br>Merge onto WA-518 W<br>1.0                                                                                                                                                                                                                  | le.                         |
| ake             | the            | -509 N and Hwy 99 N to Alaskan Way S in Seatt<br>Alaskan Way S exit from Hwy 99 N<br>13 min (10.2<br>Merge onto WA-518 W                                                                                                                                                                                                                         | t <b>le</b> .<br>mi)        |
| āke<br>★        | 6.             | -509 N and Hwy 99 N to Alaskan Way S in Seatt<br>Alaskan Way S exit from Hwy 99 N<br>13 min (10.2<br>Merge onto WA-518 W<br>1.0<br>Take the exit onto WA-509 N toward Seattle                                                                                                                                                                    | t <b>le.</b><br>mi)<br>) mi |
| ake<br><b>↑</b> | 6.             | -509 N and Hwy 99 N to Alaskan Way S in Seatt<br>Alaskan Way S exit from Hwy 99 N<br>13 min (10.2<br>Merge onto WA-518 W<br>1.0<br>Take the exit onto WA-509 N toward Seattle                                                                                                                                                                    | t <b>le.</b><br>mi)<br>) m  |
| ake<br>☆        | 6.<br>7.       | -509 N and Hwy 99 N to Alaskan Way S in Seatt<br>Alaskan Way S exit from Hwy 99 N<br>13 min (10.2<br>Merge onto WA-518 W<br>1.0<br>Take the exit onto WA-509 N toward Seattle<br>5.7                                                                                                                                                             | t <b>le.</b><br>mi)<br>) mi |
| Take<br>↑       | 6.<br>7.<br>8. | -509 N and Hwy 99 N to Alaskan Way S in Seatt<br>Alaskan Way S exit from Hwy 99 N<br>13 min (10.2<br>Merge onto WA-518 W<br>1.0<br>Take the exit onto WA-509 N toward Seattle<br>5.7<br>WA-509 N turns slightly left and becomes Hwy                                                                                                             | t <b>le.</b><br>mi)<br>) m  |
| ĩake<br>∧<br>∤≯ | 6.<br>7.<br>8. | -509 N and Hwy 99 N to Alaskan Way S in Seatt<br>Alaskan Way S exit from Hwy 99 N<br>13 min (10.2<br>Merge onto WA-518 W<br>1.0<br>Take the exit onto WA-509 N toward Seattle<br>5.7<br>WA-509 N turns slightly left and becomes Hwy<br>99 N/E Marginal Way S                                                                                    | t <b>le.</b><br>mi)<br>) mi |
| Take<br>↑       | 6.<br>7.<br>8. | -509 N and Hwy 99 N to Alaskan Way S in Seatt<br>Alaskan Way S exit from Hwy 99 N<br>13 min (10.2<br>Merge onto WA-518 W<br>1.0<br>Take the exit onto WA-509 N toward Seattle<br>5.7<br>WA-509 N turns slightly left and becomes Hwy<br>99 N/E Marginal Way S<br>Continue to follow Hwy 99 N<br>Pass by Jack in the Box (on the right in 0.2 mi) | t <b>le.</b><br>mi)<br>) mi |

9. Take the Alaskan Way S exit toward Downtown
 0.4 mi

#### Take Railroad Way S to Alaskan Way

| ↑ | 10. | Continue onto Alaskan Way S        | 5 min (1.3 mi) |
|---|-----|------------------------------------|----------------|
| 7 | 11  | Clight right toward Dailroad Way C | 466 ft         |
| C | 11. | Slight right toward Railroad Way S | 197 ft         |
| * | 12. | Merge onto Railroad Way S          | 0.4 mi         |

↑ 13. Continue straight

- 210 ft

Turn right onto Alaskan Way/Elliott Bay Trail
 Continue to follow Alaskan Way
 Pass by Seattle Marriott Waterfront (on the right in 0.7 mi)
 Destination will be on the left

0.7 mi

Pier 66 2209 Alaskan Way, Seattle, WA 98121