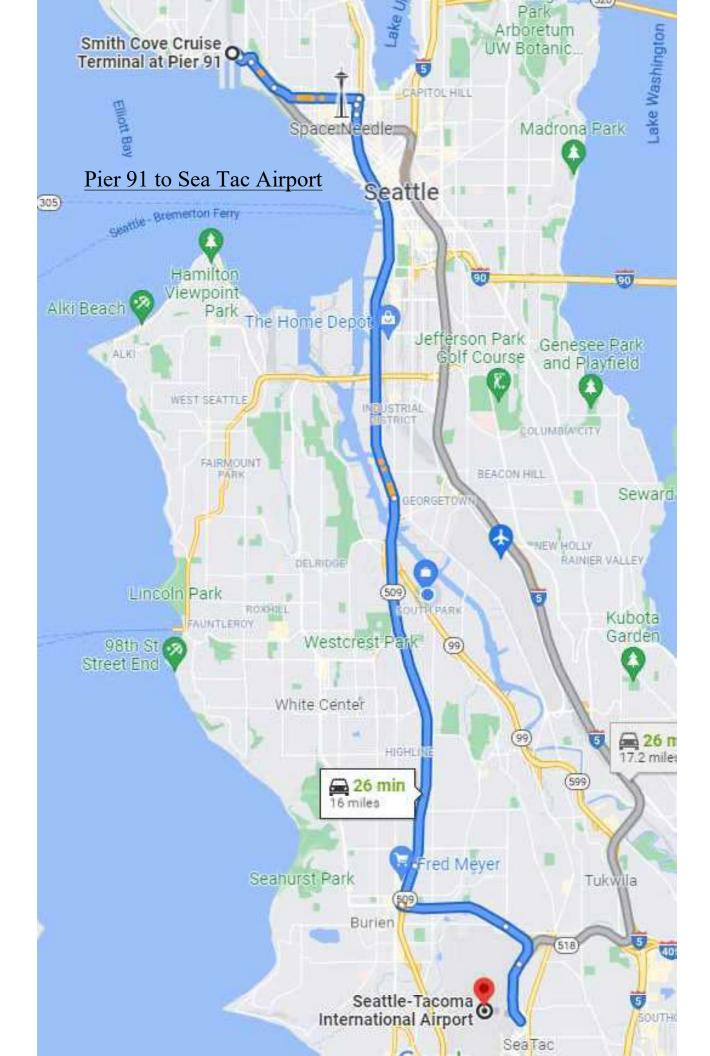

# Google Maps Smith Cove Cruise Terminal at Pier 91 to Seattle- Drive Tacoma International Airport

Drive 16.0 miles, 26 min

Smith Cove Cruise Terminal at Pier 91 2001 W Garfield St, Seattle, WA 98119

## Get on Hwy 99 S/WA-99 S from Elliott Ave W and W Mercer Pl

|            |                             |                                                                                                                                                                                                                                               | (                                                                |
|------------|-----------------------------|-----------------------------------------------------------------------------------------------------------------------------------------------------------------------------------------------------------------------------------------------|------------------------------------------------------------------|
| ↑          | 1.                          | 10 min<br>Head east toward Elliott Bay Trail                                                                                                                                                                                                  |                                                                  |
| 7          | 2.                          | Continue onto Alaskan Way W                                                                                                                                                                                                                   | 276 f                                                            |
| →          | 3.                          | Turn right onto W Galer Street Flyover                                                                                                                                                                                                        | 466 f                                                            |
|            | 4.                          | W Galer Street Flyover turns left and become<br>Elliott Ave W                                                                                                                                                                                 | - 0.3 m<br>nes                                                   |
|            | _                           |                                                                                                                                                                                                                                               | 0.4 m                                                            |
| ٦          | 5.                          | Turn left onto W Mercer Pl                                                                                                                                                                                                                    |                                                                  |
|            | 0                           | Pass by BECU credit union (on the right in (                                                                                                                                                                                                  | ).5 mi)<br>- 1.2 m                                               |
| →          | 6.                          | Turn right onto 6th Ave N                                                                                                                                                                                                                     |                                                                  |
| 2          | 7.                          | Turn left to merge onto Hwy 99 S/WA-99 S                                                                                                                                                                                                      | — 492 f                                                          |
|            |                             | on Hwy 99 S/WA-99 S. Take WA-509 S to A                                                                                                                                                                                                       | – 0.1 m<br>Airport                                               |
| pr         | essv                        | vay in SeaTac. Take the exit toward Sea -Ta<br>rom WA-518 E                                                                                                                                                                                   | − 0.1 m<br>\irport<br>c                                          |
| pr         | essw<br>ort fr<br>8.        | vay in SeaTac. Take the exit toward Sea -Ta                                                                                                                                                                                                   | - 0.1 m<br>Airport<br>c<br>12.9 mi                               |
| (pr<br>rpc | essw<br>ort fr<br>8.        | vay in SeaTac. Take the exit toward Sea -Ta<br>rom WA-518 E<br>16 min (<br>Merge onto Hwy 99 S/WA-99 S                                                                                                                                        | - 0.1 m<br>Airport<br>c<br>12.9 mi<br>- 5.2 m<br>onto            |
| rpo<br>K   | essw<br>ort fr<br>8.        | vay in SeaTac. Take the exit toward Sea -Ta<br>rom WA-518 E<br>16 min (<br>Merge onto Hwy 99 S/WA-99 S<br>Toll road<br>Use the right 3 lanes to turn slightly right of<br>WA-509 S                                                            | - 0.1 m<br>Airport<br>c<br>12.9 mi<br>- 5.2 m<br>onto<br>- 5.0 m |
| rpo<br>K   | esswort fr<br>8.<br>A<br>9. | vay in SeaTac. Take the exit toward Sea -Ta<br>rom WA-518 E<br>16 min (<br>Merge onto Hwy 99 S/WA-99 S<br>Toll road<br>Use the right 3 lanes to turn slightly right of<br>WA-509 S<br>Take the WA-518 exit toward I-5/Burien/S<br>Tac Airport | - 0.1 m<br>Airport<br>c<br>12.9 mi<br>- 5.2 m<br>onto<br>- 5.0 m |

1.4 mi

▶ 13. Take the exit toward Sea -Tac Airport

0.7 mi

↑ 14. Continue onto Airport Expressway

1 min (0.8 mi)

Seattle-Tacoma International Airport 17801 International Blvd, Seattle, WA 98158