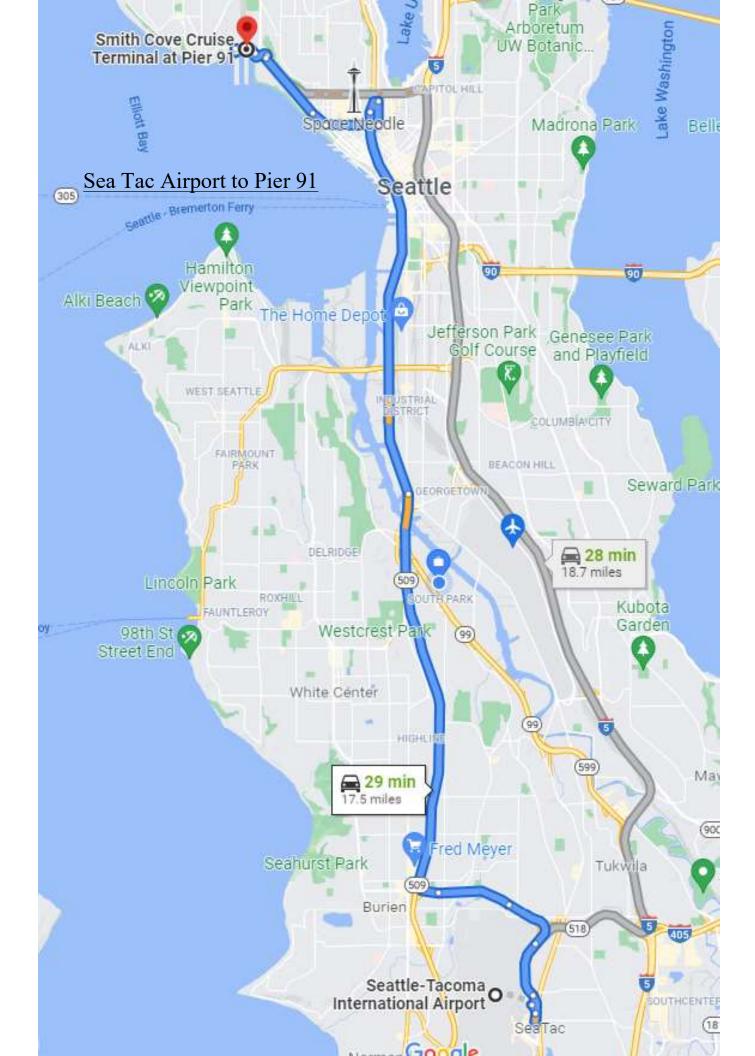

## Google Maps Seattle-Tacoma International Airport to Smith Cove Drive 17.5 miles, 29 min Cruise Terminal at Pier 91

Seattle-Tacoma International Airport 17801 International Blvd, Seattle, WA 98158

#### Get on WA-518 W from Airport Expressway

|                     |                                                                                             | 5 min                                                                                                                                                                                                                                                                                                                               |                                                            |
|---------------------|---------------------------------------------------------------------------------------------|-------------------------------------------------------------------------------------------------------------------------------------------------------------------------------------------------------------------------------------------------------------------------------------------------------------------------------------|------------------------------------------------------------|
| ↑                   | 1.                                                                                          | Head southeast on Airport Expressway tow<br>Departures Dr                                                                                                                                                                                                                                                                           | vard                                                       |
|                     |                                                                                             |                                                                                                                                                                                                                                                                                                                                     | 56                                                         |
| ſ                   | 2.                                                                                          | Use the left lane to keep left                                                                                                                                                                                                                                                                                                      |                                                            |
|                     |                                                                                             |                                                                                                                                                                                                                                                                                                                                     | 0.1 r                                                      |
| <b>(</b> )          | 3.                                                                                          | Keep left                                                                                                                                                                                                                                                                                                                           |                                                            |
|                     |                                                                                             |                                                                                                                                                                                                                                                                                                                                     | 0.5 r                                                      |
| 5                   | 4.                                                                                          | Slight left onto Airport Expressway                                                                                                                                                                                                                                                                                                 |                                                            |
|                     |                                                                                             |                                                                                                                                                                                                                                                                                                                                     | 0.8 r                                                      |
| ۳                   | 5.                                                                                          | Keep left at the fork, follow signs for WA-5                                                                                                                                                                                                                                                                                        | 18                                                         |
|                     |                                                                                             | W/WA-509/Burien and merge onto WA-518                                                                                                                                                                                                                                                                                               | W                                                          |
|                     |                                                                                             |                                                                                                                                                                                                                                                                                                                                     | 0.8 r                                                      |
|                     |                                                                                             | -509 N and Hwy 99 N to Dexter Ave N in Sea<br>exit toward I-5/Mercer St from Hwy 99 N                                                                                                                                                                                                                                               | ittle.                                                     |
|                     |                                                                                             |                                                                                                                                                                                                                                                                                                                                     |                                                            |
| Take                | the                                                                                         | exit toward I-5/Mercer St from Hwy 99 N<br>15 min (1                                                                                                                                                                                                                                                                                | 12.2 m<br>1.0 r<br>e                                       |
| Take<br><b>↑</b>    | <b>the</b><br>6.                                                                            | exit toward I-5/Mercer St from Hwy 99 N<br>15 min (1<br>Merge onto WA-518 W<br>Take the exit onto WA-509 N toward Seattle<br>WA-509 N turns slightly left and becomes H                                                                                                                                                             | 2.2 m<br>- 1.0 r<br>e<br>- 5.7 r                           |
| ĩake<br>♠<br>₽      | the<br>6.<br>7.<br>8.                                                                       | exit toward I-5/Mercer St from Hwy 99 N<br>15 min (1<br>Merge onto WA-518 W<br>Take the exit onto WA-509 N toward Seattle<br>WA-509 N turns slightly left and becomes H<br>99 N/E Marginal Way S                                                                                                                                    | 2.2 m<br>- 1.0 r<br>e<br>- 5.7 r                           |
| āke<br>≮            | the<br>6.<br>7.<br>8.                                                                       | exit toward I-5/Mercer St from Hwy 99 N<br>15 min (1<br>Merge onto WA-518 W<br>Take the exit onto WA-509 N toward Seattle<br>WA-509 N turns slightly left and becomes H<br>99 N/E Marginal Way S<br>Continue to follow Hwy 99 N                                                                                                     | 2.2 m<br>- 1.0 r<br>e<br>- 5.7 r                           |
| ake<br>≮<br>∤≯      | the<br>6.<br>7.<br>8.                                                                       | exit toward I-5/Mercer St from Hwy 99 N<br>15 min (1<br>Merge onto WA-518 W<br>Take the exit onto WA-509 N toward Seattle<br>WA-509 N turns slightly left and becomes H<br>99 N/E Marginal Way S<br>Continue to follow Hwy 99 N<br>Toll road                                                                                        | 12.2 m<br>- 1.0 r<br>e<br>- 5.7 r<br>Hwy                   |
| Γake<br>↑<br>₽      | the<br>6.<br>7.<br>8.                                                                       | exit toward I-5/Mercer St from Hwy 99 N<br>15 min (1<br>Merge onto WA-518 W<br>Take the exit onto WA-509 N toward Seattle<br>WA-509 N turns slightly left and becomes H<br>99 N/E Marginal Way S<br>Continue to follow Hwy 99 N                                                                                                     | 12.2 m<br>- 1.0 r<br>e<br>- 5.7 r<br>Hwy<br>mi)            |
| ĩake<br>☆<br>♪      | the<br>6.<br>7.<br>8.<br>(1)<br>(1)<br>(1)<br>(1)<br>(1)<br>(1)<br>(1)<br>(1)<br>(1)<br>(1) | exit toward I-5/Mercer St from Hwy 99 N<br>15 min (1<br>Merge onto WA-518 W<br>Take the exit onto WA-509 N toward Seattle<br>WA-509 N turns slightly left and becomes H<br>99 N/E Marginal Way S<br>Continue to follow Hwy 99 N<br>Toll road<br>Pass by Jack in the Box (on the right in 0.2                                        | 12.2 m<br>- 1.0 r<br>e<br>- 5.7 r<br>Hwy                   |
| Γake<br>↑<br>₽      | <ul> <li>the</li> <li>6.</li> <li>7.</li> <li>8.</li> <li>6</li> <li>9.</li> </ul>          | exit toward I-5/Mercer St from Hwy 99 N<br>15 min (1<br>Merge onto WA-518 W<br>Take the exit onto WA-509 N toward Seattle<br>WA-509 N turns slightly left and becomes H<br>99 N/E Marginal Way S<br>Continue to follow Hwy 99 N<br>Toll road<br>Pass by Jack in the Box (on the right in 0.2)<br>Take the exit toward I-5/Mercer St | 12.2 m<br>- 1.0 r<br>e<br>- 5.7 r<br>Hwy<br>mi)            |
| Fake<br>↑<br>↑<br>↑ | <ul> <li>the</li> <li>6.</li> <li>7.</li> <li>8.</li> <li>6</li> <li>9.</li> </ul>          | exit toward I-5/Mercer St from Hwy 99 N<br>15 min (1<br>Merge onto WA-518 W<br>Take the exit onto WA-509 N toward Seattle<br>WA-509 N turns slightly left and becomes H<br>99 N/E Marginal Way S<br>Continue to follow Hwy 99 N<br>Toll road<br>Pass by Jack in the Box (on the right in 0.2                                        | 12.2 m<br>- 1.0 r<br>e<br>- 5.7 r<br>Hwy<br>mi)<br>- 5.3 r |
| Take                | <ul> <li>the</li> <li>6.</li> <li>7.</li> <li>8.</li> <li>6</li> <li>9.</li> </ul>          | exit toward I-5/Mercer St from Hwy 99 N<br>15 min (1<br>Merge onto WA-518 W<br>Take the exit onto WA-509 N toward Seattle<br>WA-509 N turns slightly left and becomes H<br>99 N/E Marginal Way S<br>Continue to follow Hwy 99 N<br>Toll road<br>Pass by Jack in the Box (on the right in 0.2)<br>Take the exit toward I-5/Mercer St | 12.2 m<br>- 1.0 r<br>e<br>- 5.7 r<br>Hwy<br>mi)            |

Turn right onto Dexter Ave N
 Pass by Holiday Inn Seattle Downtown - Lake Union, an IHG Hotel (on the right in 0.2 mi)

0.3 mi

| <b>∽</b> | 11. | Turn right onto Denny Way                                                                             |        |
|----------|-----|-------------------------------------------------------------------------------------------------------|--------|
| 7        |     | Slight right onto Western Ave W<br>Pass by Homewood Suites by Hilton Seattle<br>entown (on the right) | 0.7 mi |
| ↑        | 13. | Continue onto Elliott Ave W                                                                           | 0.2 mi |
| þ        | 14. | Take the exit toward W Galer Street Flyove                                                            |        |
| ←        | 15. | Keep left to continue on W Galer Street Fly                                                           |        |
| ←        | 16. | Turn left onto Alaskan Way W                                                                          | 0.3 mi |
| 7        | 17. | Slight right                                                                                          | 0.2 mi |
| ←        | 18. | Turn left                                                                                             | 0.1 mi |
| <b>⊢</b> | 19. | Turn right                                                                                            | 154 ft |
| <b>↔</b> | 20. | Turn right                                                                                            | 269 ft |
| h        | 21. | Turn right                                                                                            | 72 ft  |
|          |     |                                                                                                       | 0.2 mi |

Smith Cove Cruise Terminal at Pier 91 2001 W Garfield St, Seattle, WA 98119