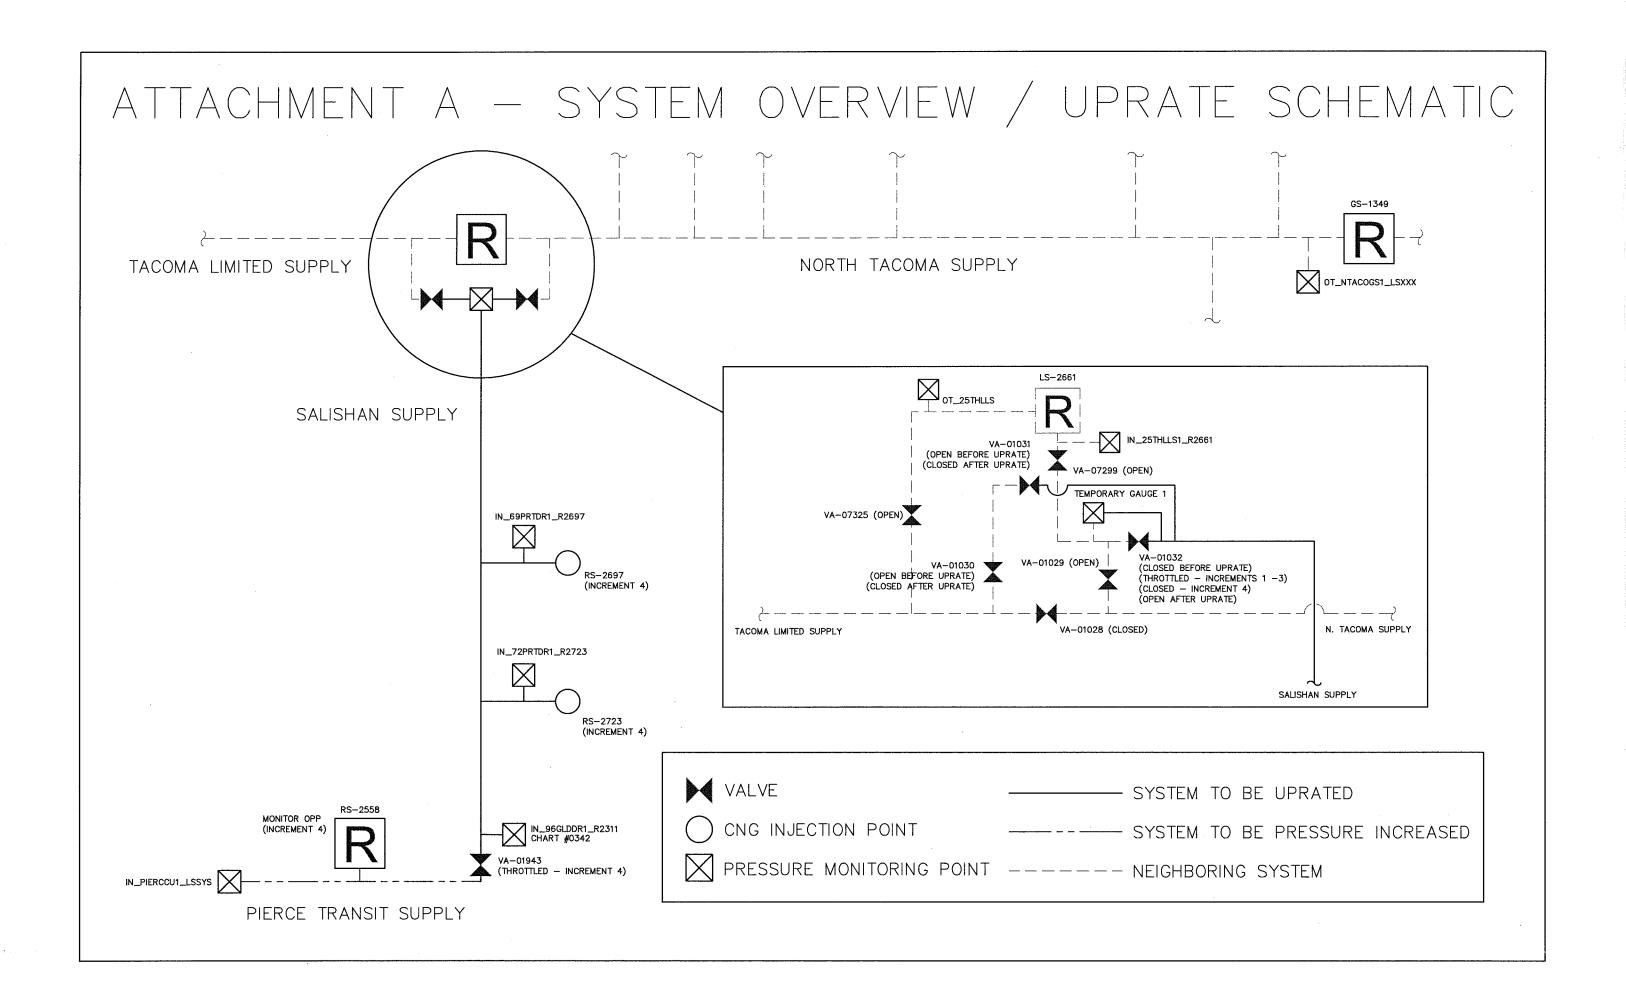

The Salishan HP Uprate Project is scheduled to be completed in August 2012. The purpose of the uprate project is to increase the Maximum Allowable Operating Pressure (MAOP) in the Salishan system from the current 150 psig to 250 psig. The increase in pressure will improve the capacity of the south Tacoma area, including the Pierce Transit system. Timing of this project is in part necessitated by a Washington Department of Transportation freeway project involving the I-5 bridge widening at Portland Street in Tacoma, which will require the rerouting of a portion of the Salishan system. The rerouting project will result in the Salishan system connecting directly to the North Tacoma Supply upstream of the existing North Tacoma Limit Station (LS-2661).

To ensure that the entirety of the Salishan system will be subjected to a pressure no less than 250 psig during the fourth and final incremental pressure increase and subsequent leak survey, the pressure of the Salishan Supply may need to be raised up to 268 psig. Pressures into the system during the final increment will be controlled using CNG injection. Best efforts, including time of day and possible curtailment of loads, will be taken to minimize the elevated pressure required to achieve a successful uprate. At no time will the pressure exceed 268 psig. PSE Gas Control will monitor system pressures continuously throughout the process and maintain direct communication with on-site Pressure Control personnel.

In addition to the Salishan Supply, piping in the Pierce Transit Supply may also experience elevated pressures during the final pressure increment.

Following completion of the uprate process, a leak survey will be conducted on all piping in the two systems impacted by this procedure.

All other connected supply systems will be isolated or regulated by either closing or throttling a valve as reflected in Appendix A.

The Salishan Supply consists of 6.1 miles of 8" HP main. The MAOP of the supply is currently limited to 150 psig which is the highest operating pressure between 1965 and 1970. The supply has been previously tested to a pressure that would qualify the system for 300 psig operation when each main segment was originally installed. The supply will be uprated from 150 psig to 250 psig in accordance with the written uprate plan.

The Pierce Transit Supply consists of approximately 3.5 miles of 6" HP main. Piping in the system was pressure tested in November 1999 to a pressure that would qualify the system for 268 psig operation. However, the MAOP of this system is limited by several components that are rated for 250 psig.