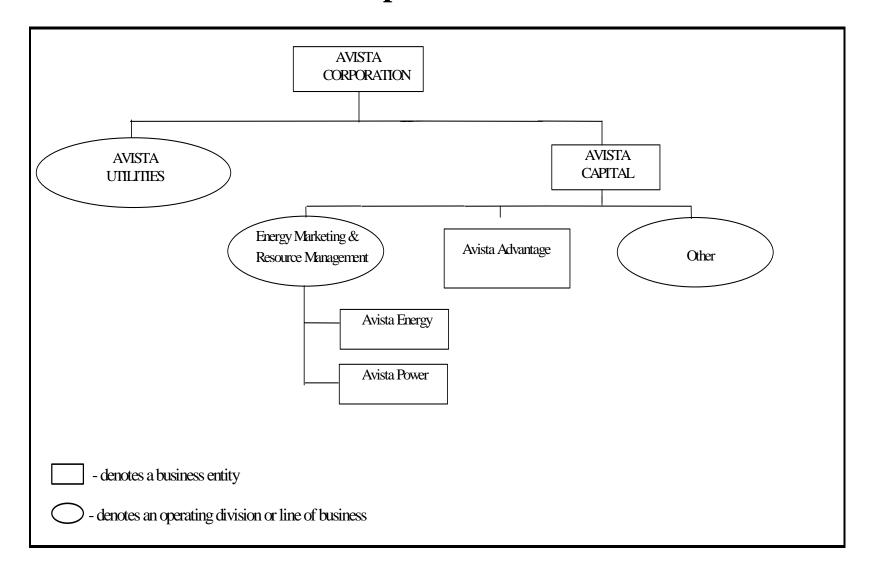

|
|    |                                                             |
|    | EXHIBIT NO (SLM-2)                                          |
|    | SCOTT L. MORRIS                                             |
|    | REPRESENTING AVISTA CORPORATION                             |
|    |                                                             |
|    |                                                             |
|    |                                                             |
|    |                                                             |
|    |                                                             |
|    |                                                             |
|    |                                                             |

## **Avista Corporation Overview**





Page 2 of 4

## **AVISTA SERVICE TERRITORY IN WASHINGTON** Legend **Gas Service Territory Washington** Electric Service Territory Washington Kettle Falls Coeur d Alene Seattle Washington Idaho Ellensburg Yakima Lewiston Clarkston Tri-Cities Walla Walla Goldendale La Grande **Oregon**

Page 3 of 4

## Customer Usage Washington Electric & Gas December 31, 2004

| Electric                 | kwh              |           |                |
|--------------------------|------------------|-----------|----------------|
| Schedule                 | No. of Customers | (000s)    | % of Total kwh |
| Residential Sch. 1       | 188,000          | 2,205,386 | 43%            |
| General Sch. 11&12       | 25,000           | 371,391   | 7%             |
| Lge. General Sch. 21&22  | 3,400            | 1