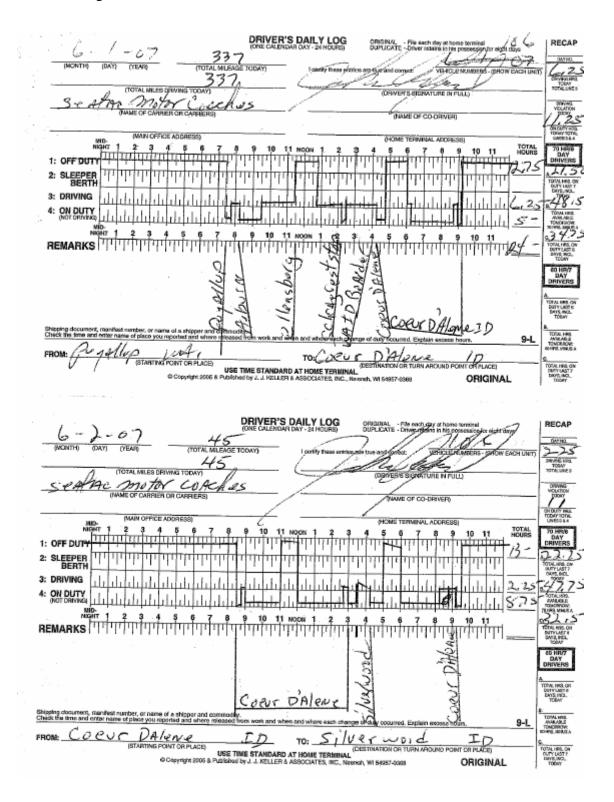

## Vehicle and driver safety requirements.

(1) Companies must comply with all state and local laws and rules governing licensing, vehicle safety, and driver safety. Companies must also comply with the parts of Title 49, Code of Federal Regulations (49 CFR), adopted by reference, that are shown in the following chart. Information about 49 CFR, including the version adopted by the commission and where to obtain copies is set out in WAC 480-30-999.

|            | 49 CFR Part:                                                                    | Notes:                                                                                                                         |
|------------|---------------------------------------------------------------------------------|--------------------------------------------------------------------------------------------------------------------------------|
| Part 40 -  | Procedures For Transportation<br>Workplace Drug and Alcohol Testing<br>Programs | Entire Part 40 is adopted and applies to Washington intrastate operations.                                                     |
| Part 382 - | Controlled Substance and Alcohol Use and Testing                                | Entire Part 382, including definition of commercial motor vehicle, is adopted and applies to Washington intrastate operations. |
| Part 383 - | Commercial Driver's License<br>Standards; Requirements and<br>Penalties         | Entire Part 383, including definition of commercial motor vehicle, is adopted and applies to Washington intrastate operations. |
| Part 390 - | Safety Regulations, General                                                     | Entire Part 390 is adopted and applies to Washington intrastate operations, with the following exceptions:                     |
|            |                                                                                 | (1) The terms "motor vehicle," "commercial motor vehicle," and "private vehicle" are not adopted. Instead,                     |

|            |                                                                     | where those terms are used in Title 49 CFR, they have the meanings assigned to them in WAC 480-30-036 (Motor vehicle and private vehicle) and WAC 480-30-211 (Commercial motor vehicle).                                                                |
|------------|---------------------------------------------------------------------|---------------------------------------------------------------------------------------------------------------------------------------------------------------------------------------------------------------------------------------------------------|
|            |                                                                     | (2) Whenever the term "director" is used in Title 49 CFR, it means the commission.                                                                                                                                                                      |
| Part 391 - | Qualification of Drivers                                            | Entire Part 391 is adopted and applies to Washington intrastate operations, with the following exceptions:                                                                                                                                              |
|            |                                                                     | (1) Part 391.49 (alternative physical qualification standards for the loss or impairment of limbs) is not adopted for drivers who operate vehicles exclusively within Washington state. Instead refer to WAC 480-30-226 for intrastate medical waivers. |
| Part 392 - | Driving of Motor Vehicles                                           | Entire Part 392 is adopted and applies to Washington intrastate operations.                                                                                                                                                                             |
| Part 393 - | Parts and Accessories Necessary for Safe Operation                  | Entire Part 393 is adopted and applies to Washington intrastate operations.                                                                                                                                                                             |
| Part 395 - | Hours of Service of Drivers                                         | Entire Part 395 is adopted and applies to Washington intrastate operations.                                                                                                                                                                             |
| Part 396 - | Inspection, Repair, and Maintenance                                 | Entire Part 396 is adopted and applies to Washington intrastate operations.                                                                                                                                                                             |
| Part 397 - | Transportation of Hazardous<br>Materials, Driving and Parking Rules | Entire Part 397 is adopted and applies to Washington intrastate operations.                                                                                                                                                                             |

- (2) Companies must:
- (a) Maintain all motor vehicles in a safe and sanitary condition; and
- (b) Ensure that vehicles are free of defects likely to result in an accident or breakdown.
- (3) No company, its agents, officers, or employees, will allow any article, commodity, or substance to be loaded in or on any motor vehicle used by the company to transport passengers that is dangerous to the lives and safety of passengers.
- (4) No company, its agents, officers, or employees will allow any article, commodity, or substance to be loaded in or on any motor vehicle used by the company to transport passengers that is prohibited by the hazardous materials rules in Title 49 CFR from being transported on passenger-carrying vehicles.
- (5) All motor vehicles operated under the provisions of this chapter are at all times subject to inspection by the commission or its duly authorized representatives.
- (6) The commission will place out-of-service any motor vehicle having safety defects identified in the *North American Uniform Out-Of-Service Criteria*. Information about the *North American Uniform Out-Of-Service Criteria* including the version adopted and where to obtain copies is set out in WAC 480-30-999. A company must not operate any vehicle placed out-of-service until proper repairs have been completed.
- (7) The commission will place out-of-service any driver meeting criteria identified in the *North American Uniform Out-Of-Service Criteria*. A company must not allow a driver who has been placed out-of-service to operate a motor vehicle until the conditions causing the driver to be placed out-of-service have been corrected. [Statutory Authority: RCW 80.01.040, 81.04.160, 81.12.050, 81.68.030, and 81.70.270. 06-13-006 (General Order No. R-533, Docket No. TC-020497), § 480-30-221, filed 6/8/06, effective 7/9/06.]