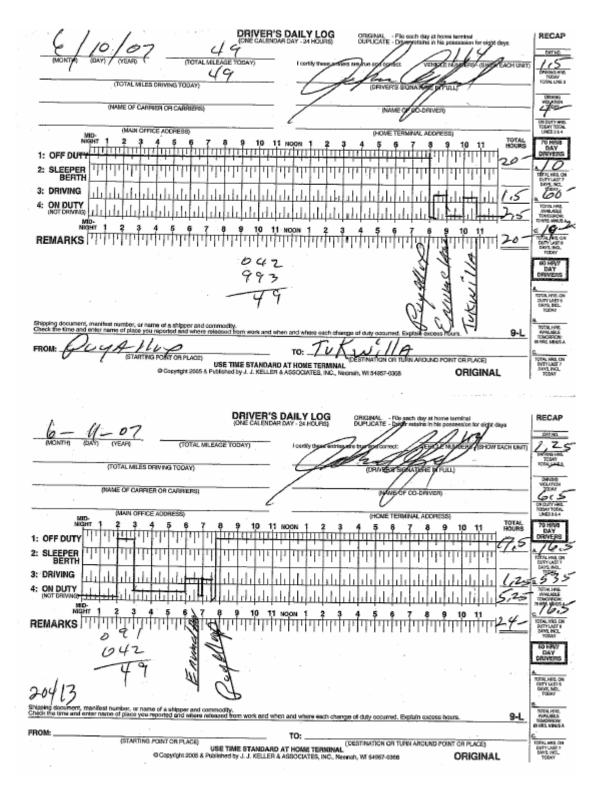

|            | 49 CFR Part:                                                                    | Notes:                                                                                                                         |
|------------|---------------------------------------------------------------------------------|--------------------------------------------------------------------------------------------------------------------------------|
| Part 40 -  | Procedures For Transportation<br>Workplace Drug and Alcohol Testing<br>Programs | Entire Part 40 is adopted and applies to Washington intrastate operations.                                                     |
| Part 382 - | Controlled Substance and Alcohol Use and Testing                                | Entire Part 382, including definition of commercial motor vehicle, is adopted and applies to Washington intrastate operations. |
| Part 383 - | Commercial Driver's License<br>Standards; Requirements and<br>Penalties         | Entire Part 383, including definition of commercial motor vehicle, is adopted and applies to Washington intrastate operations. |
| Part 390 - | Safety Regulations, General                                                     | Entire Part 390 is adopted and applies to Washington intrastate operations, with the following exceptions:                     |
|            |                                                                                 | (1) The terms "motor vehicle," "commercial motor vehicle," and "private vehicle" are not adopted. Instead,                     |

|            |                                                                     | where those terms are used in Title 49 CFR, they have the meanings assigned to them in WAC 480-30-036 (Motor vehicle and private vehicle) and WAC 480-30-211 (Commercial motor vehicle).                                                                |
|------------|---------------------------------------------------------------------|---------------------------------------------------------------------------------------------------------------------------------------------------------------------------------------------------------------------------------------------------------|
|            |                                                                     | (2) Whenever the term "director" is used in Title 49 CFR, it means the commission.                                                                                                                                                                      |
| Part 391 - | Qualification of Drivers                                            | Entire Part 391 is adopted and applies to Washington intrastate operations, with the following exceptions:                                                                                                                                              |
|            |                                                                     | (1) Part 391.49 (alternative physical qualification standards for the loss or impairment of limbs) is not adopted for drivers who operate vehicles exclusively within Washington state. Instead refer to WAC 480-30-226 for intrastate medical waivers. |
| Part 392 - | Driving of Motor Vehicles                                           | Entire Part 392 is adopted and applies to Washington intrastate operations.                                                                                                                                                                             |
| Part 393 - | Parts and Accessories Necessary for Safe Operation                  | Entire Part 393 is adopted and applies to Washington intrastate operations.                                                                                                                                                                             |
| Part 395 - | Hours of Service of Drivers                                         | Entire Part 395 is adopted and applies to Washington intrastate operations.                                                                                                                                                                             |
| Part 396 - | Inspection, Repair, and Maintenance                                 | Entire Part 396 is adopted and applies to Washington intrastate operations.                                                                                                                                                                             |
| Part 397 - | Transportation of Hazardous<br>Materials, Driving and Parking Rules | Entire Part 397 is adopted and applies to Washington intrastate operations.                                                                                                                                                                             |

- (2) Companies must:
- (a) Maintain all motor vehicles in a safe and sanitary condition; and
- (b) Ensure that vehicles are free of defects likely to result in an accident or breakdown.
- (3) No company, its agents, officers, or employees, will allow any article, commodity, or substance to be loaded in or on any motor vehicle used by the company to transport passengers that is dangerous to the lives and safety of passengers.
- (4) No company, its agents, officers, or employees will allow any article, commodity, or substance to be loaded in or on any motor vehicle used by the company to transport passengers that is prohibited by the hazardous materials rules in Title 49 CFR from being transported on passenger-carrying vehicles.
- (5) All motor vehicles operated under the provisions of this chapter are at all times subject to inspection by the commission or its duly authorized representatives.
- (6) The commission will place out-of-service any motor vehicle having safety defects identified in the *North American Uniform Out-Of-Service Criteria*. Information about the *North American Uniform Out-Of-Service Criteria* including the version adopted and where to obtain copies is set out in WAC 480-30-999. A company must not operate any vehicle placed out-of-service until proper repairs have been completed.
- (7) The commission will place out-of-service any driver meeting criteria identified in the *North American Uniform Out-Of-Service Criteria*. A company must not allow a driver who has been placed out-of-service to operate a motor vehicle until the conditions causing the driver to be placed out-of-service have been corrected. [Statutory Authority: RCW 80.01.040, 81.04.160, 81.12.050, 81.68.030, and 81.70.270. 06-13-006 (General Order No. R-533, Docket No. TC-020497), § 480-30-221, filed 6/8/06, effective 7/9/06.]