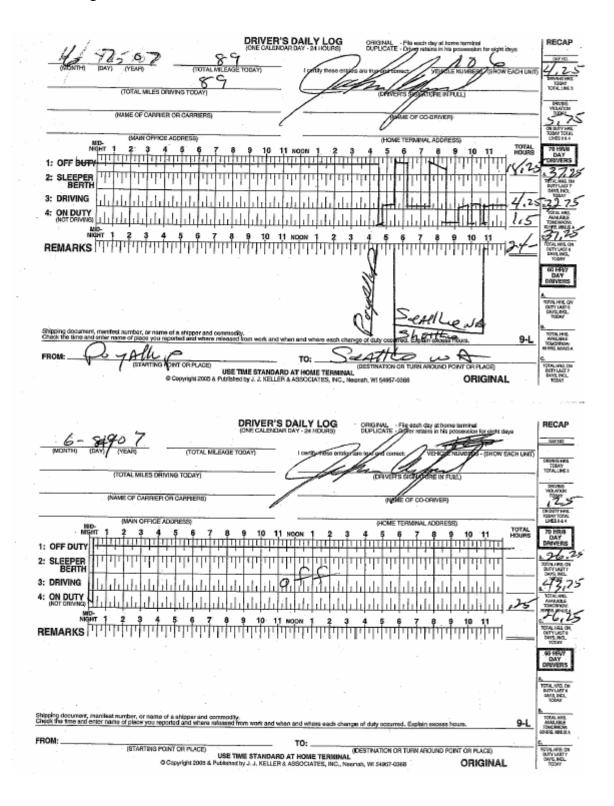

|                                                                                                       |
|                                                                                                                |                                                                                            | 70 m                                                                                                  |
|                                                                                                                | 6.5                                                                                        | 70 max                                                                                                |



| WASHINGTON REGISTRATION CAB CARD