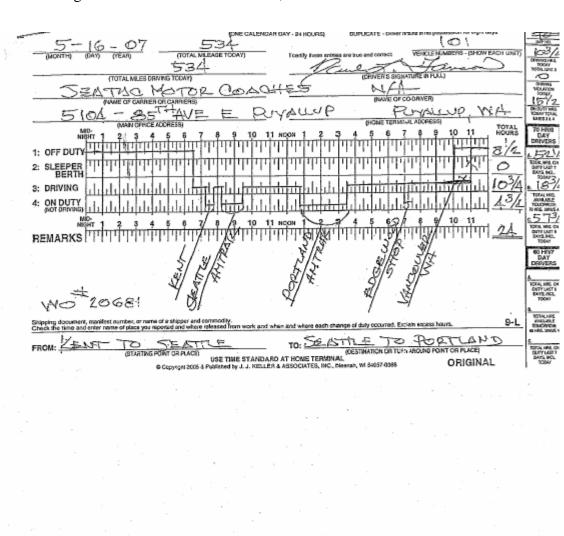

|            | 49 CFR Part:                                                                    | Notes:                                                                                                                         |
|------------|---------------------------------------------------------------------------------|--------------------------------------------------------------------------------------------------------------------------------|
| Part 40 -  | Procedures For Transportation<br>Workplace Drug and Alcohol Testing<br>Programs | Entire Part 40 is adopted and applies to Washington intrastate operations.                                                     |
| Part 382 - | Controlled Substance and Alcohol Use and Testing                                | Entire Part 382, including definition of commercial motor vehicle, is adopted and applies to Washington intrastate operations. |
| Part 383 - | Commercial Driver's License<br>Standards; Requirements and<br>Penalties         | Entire Part 383, including definition of commercial motor vehicle, is adopted and applies to Washington intrastate operations. |
| Part 390 - | Safety Regulations, General                                                     | Entire Part 390 is adopted and applies to Washington intrastate operations, with the following exceptions:                     |
|            |                                                                                 | (1) The terms "motor vehicle," "commercial motor vehicle," and "private vehicle" are not adopted. Instead,                     |

|            |                                                                     | where those terms are used in Title 49 CFR, they have the meanings assigned to them in WAC 480-30-036 (Motor vehicle and private vehicle) and WAC 480-30-211 (Commercial motor vehicle).                                                                |
|------------|---------------------------------------------------------------------|---------------------------------------------------------------------------------------------------------------------------------------------------------------------------------------------------------------------------------------------------------|
|            |                                                                     | (2) Whenever the term "director" is used in Title 49 CFR, it means the commission.                                                                                                                                                                      |
| Part 391 - | Qualification of Drivers                                            | Entire Part 391 is adopted and applies to Washington intrastate operations, with the following exceptions:                                                                                                                                              |
|            |                                                                     | (1) Part 391.49 (alternative physical qualification standards for the loss or impairment of limbs) is not adopted for drivers who operate vehicles exclusively within Washington state. Instead refer to WAC 480-30-226 for intrastate medical waivers. |
| Part 392 - | Driving of Motor Vehicles                                           | Entire Part 392 is adopted and applies to Washington intrastate operations.                                                                                                                                                                             |
| Part 393 - | Parts and Accessories Necessary for Safe Operation                  | Entire Part 393 is adopted and applies to Washington intrastate operations.                                                                                                                                                                             |
| Part 395 - | Hours of Service of Drivers                                         | Entire Part 395 is adopted and applies to Washington intrastate operations.                                                                                                                                                                             |
| Part 396 - | Inspection, Repair, and Maintenance                                 | Entire Part 396 is adopted and applies to Washington intrastate operations.                                                                                                                                                                             |
| Part 397 - | Transportation of Hazardous<br>Materials, Driving and Parking Rules | Entire Part 397 is adopted and applies to Washington intrastate operations.                                                                                                                                                                             |

- (2) Companies must:
- (a) Maintain all motor vehicles in a safe and sanitary condition; and
- (b) Ensure that vehicles are free of defects likely to result in an accident or breakdown.
- (3) No company, its agents, officers, or employees, will allow any article, commodity, or substance to be loaded in or on any motor vehicle used by the company to transport passengers that is dangerous to the lives and safety of passengers.
- (4) No company, its agents, officers, or employees will allow any article, commodity, or substance to be loaded in or on any motor vehicle used by the company to transport passengers that is prohibited by the hazardous materials rules in Title 49 CFR from being transported on passenger-carrying vehicles.
- (5) All motor vehicles operated under the provisions of this chapter are at all times subject to inspection by the commission or its duly authorized representatives.
- (6) The commission will place out-of-service any motor vehicle having safety defects identified in the *North American Uniform Out-Of-Service Criteria*. Information about the *North American Uniform Out-Of-Service Criteria* including the version adopted and where to obtain copies is set out in WAC 480-30-999. A company must not operate any vehicle placed out-of-service until proper repairs have been completed.
- (7) The commission will place out-of-service any driver meeting criteria identified in the *North American Uniform Out-Of-Service Criteria*. A company must not allow a driver who has been placed out-of-service to operate a motor vehicle until the conditions causing the driver to be placed out-of-service have been corrected. [Statutory Authority: RCW 80.01.040, 81.04.160, 81.12.050, 81.68.030, and 81.70.270. 06-13-006 (General Order No. R-533, Docket No. TC-020497), § 480-30-221, filed 6/8/06, effective 7/9/06.]