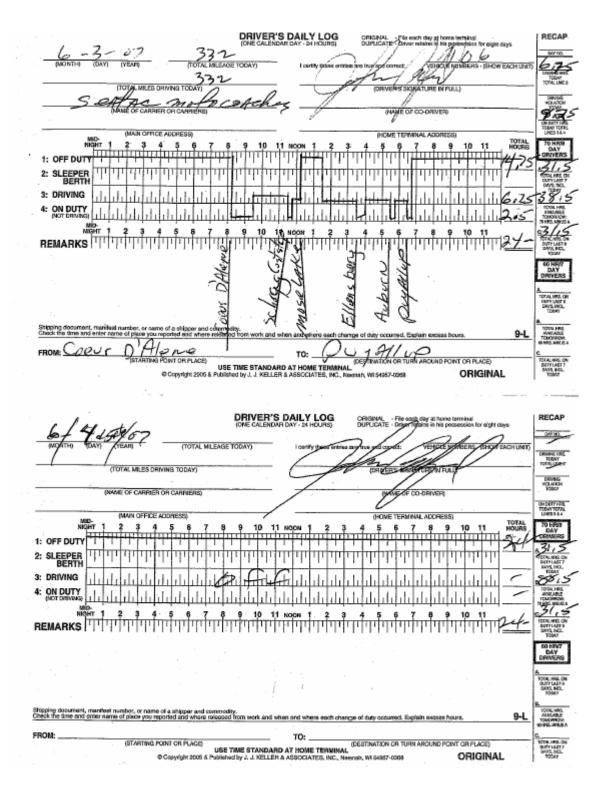

|



SEATAC MOTOR COACHES LLC PO BOX 38 PUYALLUP, WA 98371

PR-450-131 APP, VEH, CAB CARD (R4/05)OR





| / 83                                                                                                           | DRIVEH'S DAILY LOG                                                                         | ORIGINAL - Fits each day of home terminal EUPLICATE - Driver retains in his possession for eight days |
|----------------------------------------------------------------------------------------------------------------|--------------------------------------------------------------------------------------------|-------------------------------------------------------------------------------------------------------|
| (MONTH) (DAY) (FEAR)                                                                                           | (TOTAL MILEAGE TODAY) I control these pri