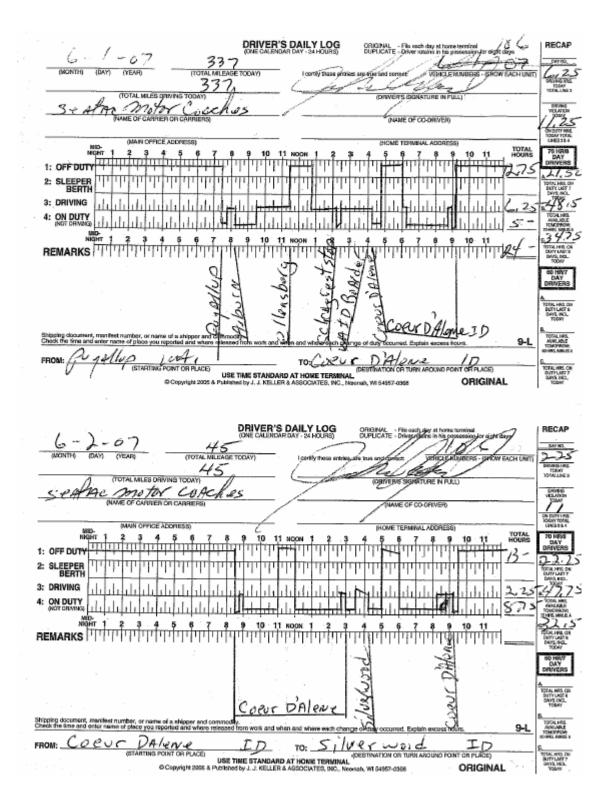

|



SEATAC MOTOR COACHES LLC PO BOX 38 PUYALLUP, WA 98371

PR-450-131 APP, VEH, CAB CARD (R4/05)OR





| / 83                                                                                                           | DRIVEH'S DAILY LOG                                                                         | ORIGINAL - Fits each day of home terminal EUPLICATE - Driver retains in his possession for eight days |
|----------------------------------------------------------------------------------------------------------------|--------------------------------------------------------------------------------------------|-------------------------------------------------------------------------------------------------------|
| (MONTH) (DAY) (FEAR)                                                                                           | (TOTAL MILEAGE TODAY) I control these pri