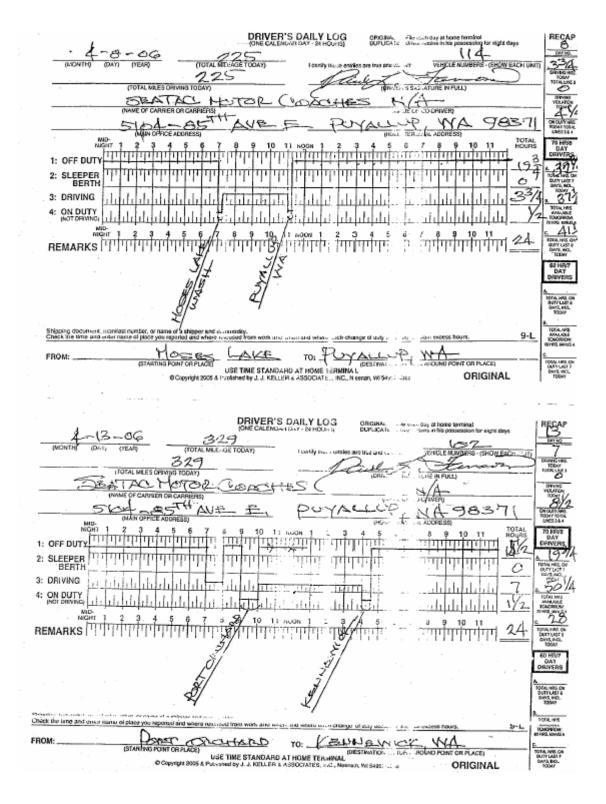

n - SeaTac Motor Coaches, LLC

bank due to insufficient funds.

The carrier's mechanic, Gary Miller, stated to me that he has had to use his own funds at times to purchase parts to maintain the carrier's motor coaches. Attached is a list of these purchases through January 6, 2007 as well a letter from Mr. Miller to SeaTac requesting payment for these expenses as well as for lease payments on the motor coach owned by Mr. Miller and operated by SeaTac Motor Coaches. Mr. Miller stated that SeaTac currently owes him approximately \$31,000.00 for these two items.

Ms Bacon stated that many of the carrier's venders now accept payment by cash or cashiers check only. This is due to SeaTac's checks to these venders being returned for insufficient funds.

John Foster

MCLE Special Investigator















| EXHIBIT 2                             |                                                                     | Sone