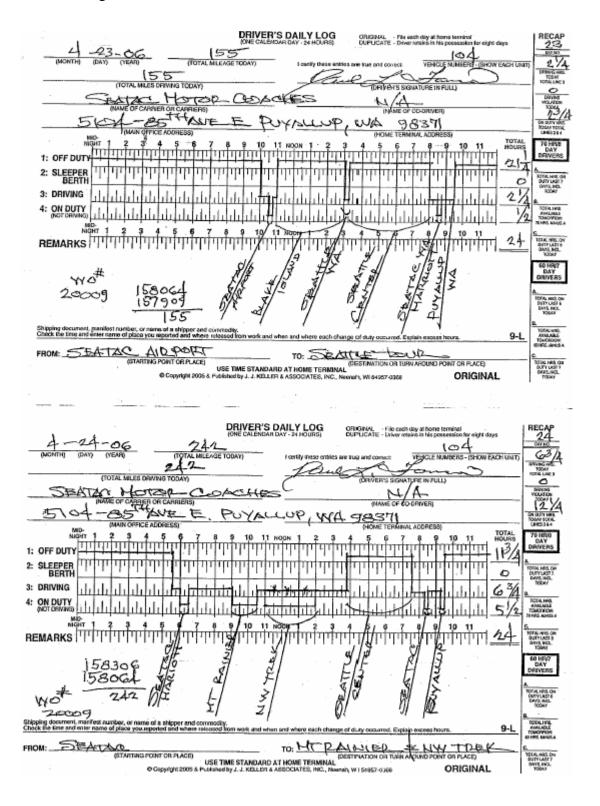

SeaTac Motor Coaches, LLC

bank due to insufficient funds.

The carrier's mechanic, Gary Miller, stated to me that he has had to use his own funds at times to purchase parts to maintain the carrier's motor coaches. Attached is a list of these purchases through January 6, 2007 as well a letter from Mr. Miller to SeaTac requesting payment for these expenses as well as for lease payments on the motor coach owned by Mr. Miller and operated by SeaTac Motor Coaches. Mr. Miller stated that SeaTac currently owes him approximately \$31,000.00 for these two items.

Ms Bacon stated that many of the carrier's venders now accept payment by cash or cashiers check only. This is due to SeaTac's checks to these venders being returned for insufficient funds.

John Foster

MCLE Special Investigator















| EXHIBIT 2                             |                                                                     | Sone