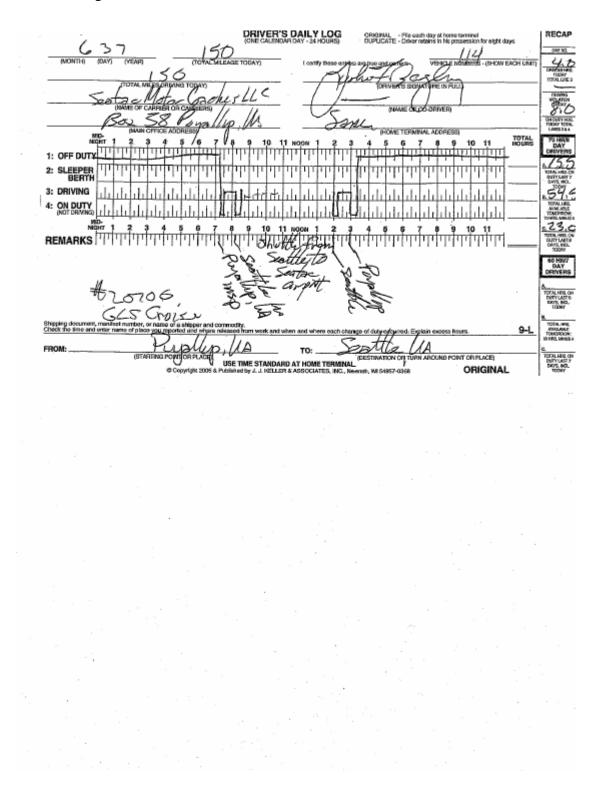

|            | 49 CFR Part:                                                                    | Notes:                                                                                                                         |
|------------|---------------------------------------------------------------------------------|--------------------------------------------------------------------------------------------------------------------------------|
| Part 40 -  | Procedures For Transportation<br>Workplace Drug and Alcohol Testing<br>Programs | Entire Part 40 is adopted and applies to Washington intrastate operations.                                                     |
| Part 382 - | Controlled Substance and Alcohol Use and Testing                                | Entire Part 382, including definition of commercial motor vehicle, is adopted and applies to Washington intrastate operations. |
| Part 383 - | Commercial Driver's License<br>Standards; Requirements and<br>Penalties         | Entire Part 383, including definition of commercial motor vehicle, is adopted and applies to Washington intrastate operations. |
| Part 390 - | Safety Regulations, General                                                     | Entire Part 390 is adopted and applies to Washington intrastate operations, with the following exceptions:                     |
|            |                                                                                 | (1) The terms "motor vehicle," "commercial motor vehicle," and "private vehicle" are not adopted. Instead,                     |

|            |                                                                     | where those terms are used in Title 49 CFR, they have the meanings assigned to them in WAC 480-30-036 (Motor vehicle and private vehicle) and WAC 480-30-211 (Commercial motor vehicle).                                                                |
|------------|---------------------------------------------------------------------|---------------------------------------------------------------------------------------------------------------------------------------------------------------------------------------------------------------------------------------------------------|
|            |                                                                     | (2) Whenever the term "director" is used in Title 49 CFR, it means the commission.                                                                                                                                                                      |
| Part 391 - | Qualification of Drivers                                            | Entire Part 391 is adopted and applies to Washington intrastate operations, with the following exceptions:                                                                                                                                              |
|            |                                                                     | (1) Part 391.49 (alternative physical qualification standards for the loss or impairment of limbs) is not adopted for drivers who operate vehicles exclusively within Washington state. Instead refer to WAC 480-30-226 for intrastate medical waivers. |
| Part 392 - | Driving of Motor Vehicles                                           | Entire Part 392 is adopted and applies to Washington intrastate operations.                                                                                                                                                                             |
| Part 393 - | Parts and Accessories Necessary for Safe Operation                  | Entire Part 393 is adopted and applies to Washington intrastate operations.                                                                                                                                                                             |
| Part 395 - | Hours of Service of Drivers                                         | Entire Part 395 is adopted and applies to Washington intrastate operations.                                                                                                                                                                             |
| Part 396 - | Inspection, Repair, and Maintenance                                 | Entire Part 396 is adopted and applies to Washington intrastate operations.                                                                                                                                                                             |
| Part 397 - | Transportation of Hazardous<br>Materials, Driving and Parking Rules | Entire Part 397 is adopted and applies to Washington intrastate operations.                                                                                                                                                                             |

- (2) Companies must:
- (a) Maintain all motor vehicles in a safe and sanitary condition; and
- (b) Ensure that vehicles are free of defects likely to result in an accident or breakdown.
- (3) No company, its agents, officers, or employees, will allow any article, commodity, or substance to be loaded in or on any motor vehicle used by the company to transport passengers that is dangerous to the lives and safety of passengers.
- (4) No company, its agents, officers, or employees will allow any article, commodity, or substance to be loaded in or on any motor vehicle used by the company to transport passengers that is prohibited by the hazardous materials rules in Title 49 CFR from being transported on passenger-carrying vehicles.
- (5) All motor vehicles operated under the provisions of this chapter are at all times subject to inspection by the commission or its duly authorized representatives.
- (6) The commission will place out-of-service any motor vehicle having safety defects identified in the *North American Uniform Out-Of-Service Criteria*. Information about the *North American Uniform Out-Of-Service Criteria* including the version adopted and where to obtain copies is set out in WAC 480-30-999. A company must not operate any vehicle placed out-of-service until proper repairs have been completed.
- (7) The commission will place out-of-service any driver meeting criteria identified in the *North American Uniform Out-Of-Service Criteria*. A company must not allow a driver who has been placed out-of-service to operate a motor vehicle until the conditions causing the driver to be placed out-of-service have been corrected. [Statutory Authority: RCW 80.01.040, 81.04.160, 81.12.050, 81.68.030, and 81.70.270. 06-13-006 (General Order No. R-533, Docket No. TC-020497), § 480-30-221, filed 6/8/06, effective 7/9/06.]